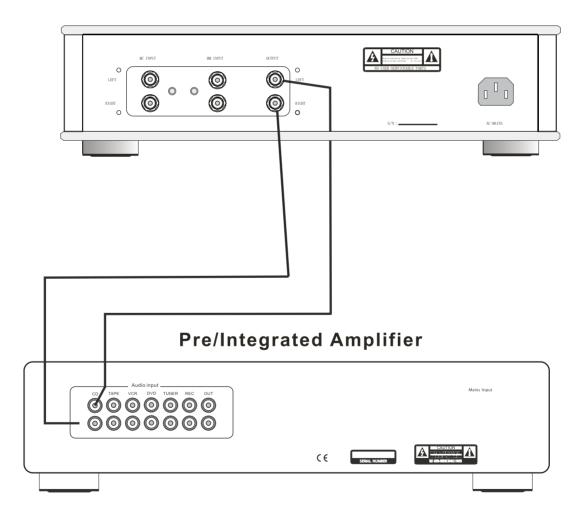

# CONNECTION

Connecting the PA-30

- 1. Place the unit on a clean dry stable surface.
- 2. On the back of the unit switch off the power button located beside the IEC power socket.
- 3. Plug in the supplied power/mains cable ad switch on the power button besides the IEC power socket. The unit will now be in Standby mode until you press the power button located on the front panel.