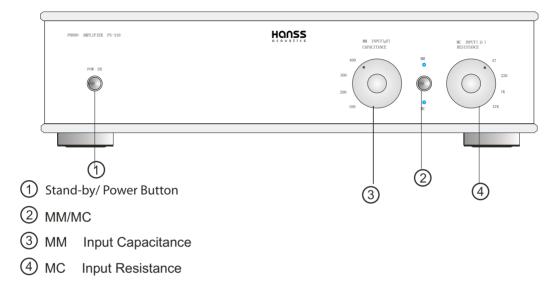

well as prevent your other equipment from being damaged.
- 3. If the unit is not going to be used for an extended period of time, it is suggested that the unit to be unplugged.
- 4. The unit should not be placed in a moist area or directly under an air-conditioner or heater.

## PACKAGE CONTENTS

- 1 PC HANSS ACOUSTICS PA-30 Phono Amplifier
- 1 PC Mains/Power Cable



# CONNECTION

Connecting the PA-30

- 1. Place the unit on a clean dry stable surface.
- 2. On the back of the unit switch off the power button located beside the IEC power socket.
- 3. Plug in the supplied power/mains cable ad switch on the power button besides the IEC power socket. The unit will now be in Standby mode until you press the power button located on the front panel.





## **OPERATION**

#### **FRONT PANEL**



#### **REAR PANEL**





## **TECHNICAL SPECIFICATION**

## **MC** input

| Sensitivity     | : 0.35mV for 350mV output at 1KHz |
|-----------------|-----------------------------------|
| Input impedance | : 47\100\1K\47K Ω                 |
| S/N ratio       | : >75dB unwweighted               |

### **MM** input

| Sensitivity     | : | 0.35mV for 350mV output at 1KHz |
|-----------------|---|---------------------------------|
| Input impedance | : | 100\200\300\400(pf)             |
| S/N ratio       | : | >91dB unwweighted               |

### General

| RIAA accuracy | : ±0.5dB 20Hz to 20KHz |
|---------------|------------------------|
| Power         | : AC 220V~ 50/60Hz     |
| Output AC     | : 8Vrms                |
| Dimensions    | : 430*354*100 mm       |
| Weight        | :