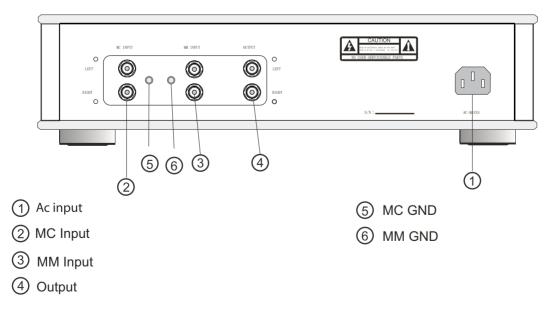

ther equipment from being damaged.
- 3. If the unit is not going to be used for an extended period of time, it is suggested that the unit to be unplugged.
- 4. The unit should not be placed in a moist area or directly under an air-conditioner or heater.

## PACKAGE CONTENTS

- 1 PC HANSS ACOUSTICS PA-30 Phono Amplifier
- 1 PC Mains/Power Cable



# CONNECTION

Connecting the PA-30

- 1. Place the unit on a clean dry stable surface.
- 2. On the back of the unit switch off the power button located beside the IEC power socket.
- 3. Plug in the supplied power/mains cable ad switch on the power button besides the IEC power socket. The unit will now be in Standby mode until you press the power button located on the front panel.





## **OPERATION**

#### **FRONT PANEL**



#### **REAR PANEL**





## **TECHNICAL SPECIFICATION**

## **MC** input

| Sensitivity     | : 0.35mV for 350mV output at 1KHz |
|-----------------|-----------------------------------|
| Input impedance | : 47\100\1K\47K Ω                 |
| S/N ratio       | : >75dB unwweighted               |

### **MM** input

| Sensitivity     | : | 0.35mV for 350mV output at 1KHz |
|-----------------|---|---------------------------------|
| Input impedance | : | 100\200\300\400(pf)             |
| S/N ratio       | : | >91dB unwweighted               |

### General

| RIAA accuracy | : ±0.5dB 20Hz to 20KHz |
|---------------|------------------------|
| Power         | : AC 220V~ 50/60Hz     |
| Output AC     | : 8Vrms                |
| Dimensions    | : 430*354*100 mm       |
| Weight        | : 14 kg                |