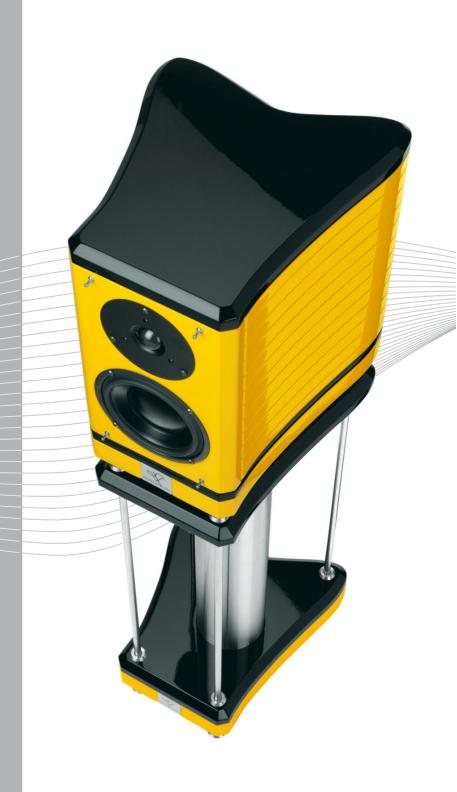

## Metis

The beginnings.

The first born with soul intent on recreating pure sound with no compromise. To eliminate reflections and constrain vibration with its advanced design.

A progressive way of thinking. Clever tactics such as putting the crossover in an alternative volume, far from the drivers and damped mounted to eliminate deleterious effects from the cabinet vibrations. The EA-HDR material is robust and incomparable in its ability to withstand deep impact. But above all the patented SACC Technology is the distinctive and crucial element behind the success of this design.

Ingenuity and character are what the best describe the attributes of Metis. The design that paved the way for all EVENTUS Audio loudspeakers. Every element of design is chosen with tenacity and serious consideration. The excellence that is Metis profoundly represents what it means to be "Made in Italy". Where the finest materials and an imaginative approach converge to create something original and exquisite. With its beautiful choice of colors and innovative use of shapes Metis will be your next desire.

Acoustic load Bass Reflex
SACC Tech for the cabinet construction
On 150mm. woofer with 75mm. v.c.
One 28mm. tweeter
2 ways crossover elastically fixed
Freq, Resp. 65 - 20.000 Hz.
Sensitivity 88 db 1W/1m
Dimensions 37(h) x 28(l) x 31(d) cm.
Weight 15 Kg. ea.