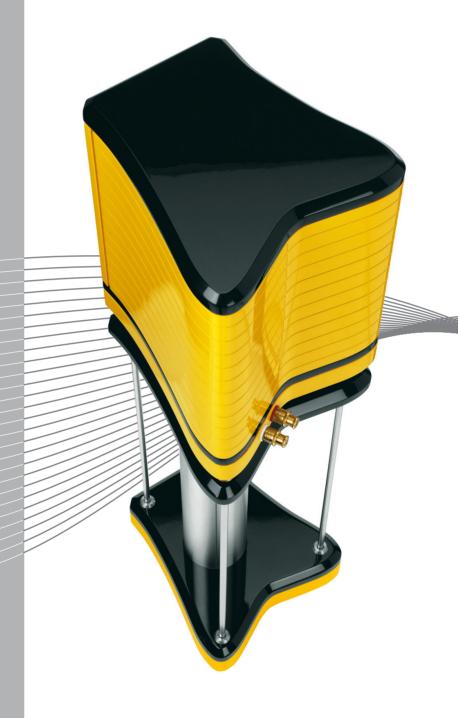

## Metis

The beginnings.

The first born with soul intent on recreating pure sound with no compromise. To eliminate reflections and constrain vibration with its advanced design.

A progressive way of thinking. Clever tactics such as putting the crossover in an alternative volume, far from the drivers and damped mounted to eliminate deleterious effects from the cabinet vibrations. The EA-HDR material is robust and incomparable in its ability to withstand deep impact. But above all the patented SACC Technology is the distinctive and crucial element behind the success of this design.

Ingenuity and character are what the best describe the attributes of Metis. The design that paved the way for all EVENTUS Audio loudspeakers. Every element of design is chosen with tenacity and serious consideration. The excellence that is Metis profoundly represents what it means to be "Made in Italy". Where the finest materials and an imaginative approach converge to create something original and exquisite. With its beautiful choice of colors and innovative use of shapes Metis will be your next desire.

Acoustic load Bass Reflex
SACC Tech for the cabinet construction
On 150mm. woofer with 75mm. v.c.
One 28mm. tweeter
2 ways crossover elastically fixed
Freq, Resp. 65 - 20.000 Hz.
Sensitivity 88 db 1W/1m
Dimensions 37(h) x 28(l) x 31(d) cm.
Weight 15 Kg. ea.