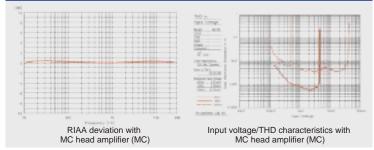

ures the latest circuitry topology and carefully selected high-quality materials for low noise and extremely precise RIAA equalization with minimum curve deviation. MC/MM switching can be performed with the controls on the front panel of supported amplifiers. For MC, the impedance most suitable for the cartridge in use can be selected (30/100/300 Ohms). The board also incorporates a subsonic filter to cut woofer flutter caused by record warps. The AD-50 lets true sound enthusiasts enjoy the reemerging world of listening to analog recordings.

### MC/MM switching

- When the front panel has an MC/MM selector button
- Select using the button on the front panel.
  If the front panel does not have an MC/MM selector button

Select using the switch on the option board.

#### Performance graphs



#### Connection example Connect output cable from analog record player here FIGHT Ground lead Connect output cable from analog record player here Connect output cable from Connect



#### MC/MM Phono Equalizer Amplifier

#### • MC/MM switching type

- Gain
  MC: 66 dB
  MM: 40 dB
- Input impedance
  MC: 30/100/300 Ohms
  MM: 47 Kilohms
- Subsonic filter 25 Hz -12 dB/octave
- Accuphase models that support AD-50 installation
  C-2150, C-2120, C-2110, C-2000(%), C-265(%), C-245(%), CX-260(%),
  E-800, E-650, E-600, E-560, E-550, E-530(%),
  E-480, E-470, E-460, E-450, E-408(%), E-407(%), E-406V(%),
  E-380, E-370, E-360, E-350, E-308(%), E-307(%), E-306V(%),
  E-280, E-270, E-260, E-250, E-213(%), E-212(%), E-211(%)
  \*Models: MC/MM selection is not possible from the front panel. Select us