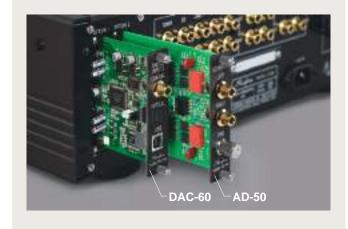

#### Connection example Connect output cable from analog record player here FIGHT Ground lead Connect output cable from analog record player here Connect output cable from Connect