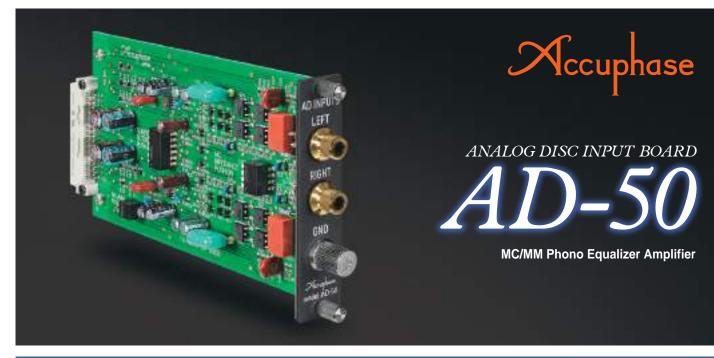

## Analog Disc Input Board

MC

AD-50 Specifications

MC/M

# High-performance phono equalizer amp for playback of records

The AD-50 is a high-performance phono equalizer amp for truly enjoyable playback of records when installed in any Accuphase preamplifier or integrated amplifier (listed below). It features the latest circuitry topology and carefully selected high-quality materials for low noise and extremely precise RIAA equalization with minimum curve deviation. MC/MM switching can be performed with the controls on the front panel of supported amplifiers. For MC, the impedance most suitable for the cartridge in use can be selected (30/100/300 Ohms). The board also incorporates a subsonic filter to cut woofer flutter caused by record warps. The AD-50 lets true sound enthusiasts enjoy the reemerging world of listening to analog recordings.

#### MC/MM Phono Equalizer Amplifier